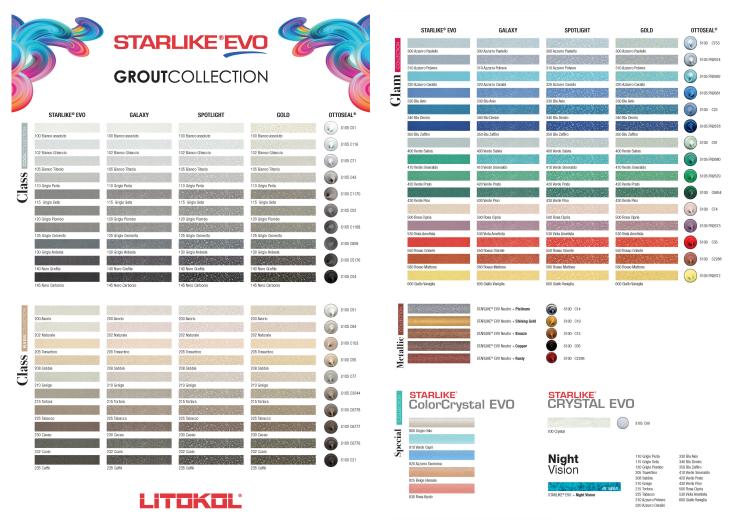

## **COLOUR CHART**

Grouts

| CLASS<br>COLLECTION | Starlike® EVC                                                                | ) / FillGood EVO*    | Starlike®<br>EVO +<br>Galaxy      | Starlike®<br>EVO +<br>Spotlight | FillGood<br>EVO* +<br>Spotlight | Starlike®<br>EVO + Gold | FillGood<br>EVO* +Gold |                      |  |
|---------------------|------------------------------------------------------------------------------|----------------------|-----------------------------------|---------------------------------|---------------------------------|-------------------------|------------------------|----------------------|--|
|                     | Class Cold Collection                                                        | 100 Bianco Assoluto* |                                   |                                 |                                 |                         |                        | •                    |  |
|                     | Class Cold Collection                                                        | 102 Bianco Ghiaccio  | •                                 |                                 | •                               |                         | •                      | •                    |  |
|                     | Class Cold Collection                                                        | 105 Bianco Titanio   | •                                 |                                 | •                               |                         | •                      | •                    |  |
|                     | Class Cold Collection                                                        | 110 Grigio Perla*    | •                                 |                                 |                                 |                         |                        | •                    |  |
|                     | Class Cold Collection                                                        | 115 Grigio Seta      | •                                 |                                 | •                               |                         | •                      | •                    |  |
|                     | Class Cold Collection                                                        | 120 Grigio Piombo    |                                   |                                 | •                               |                         | •                      | •                    |  |
|                     | Class Cold Collection                                                        | 125 Grigio Cemento*  | ٠                                 |                                 |                                 |                         |                        | •                    |  |
|                     | Class Cold Collection                                                        | 130 Grigio Ardesia   |                                   |                                 | •                               |                         | •                      | •                    |  |
|                     | Class Cold Collection                                                        | 140 Nero Grafite*    |                                   |                                 |                                 |                         |                        | •                    |  |
|                     | Class Cold Collection                                                        | 145 Nero Carbonio    |                                   |                                 | •                               |                         | •                      | •                    |  |
|                     | Class Warm Collection                                                        | 200 Avorio           | ٠                                 |                                 | •                               |                         | •                      | •                    |  |
|                     | Class Warm Collection                                                        | 202 Naturale         | •                                 |                                 | •                               |                         | •                      | •                    |  |
|                     | Class Warm Collection                                                        | 205 Travertino*      |                                   |                                 |                                 |                         |                        |                      |  |
|                     | Class Warm Collection                                                        | 208 Sabbia           | •                                 |                                 | •                               |                         | •                      |                      |  |
|                     | Class Warm Collection                                                        | 210 Greige*          | •                                 |                                 |                                 |                         |                        |                      |  |
|                     | Class Warm Collection                                                        | 215 Tortora          | •                                 |                                 | •                               |                         | •                      |                      |  |
|                     | Class Warm Collection                                                        | 225 Tabacco*         | •                                 | •                               | •                               | •                       | •                      | •                    |  |
|                     | Class Warm Collection                                                        | 230 Cacao*           | •                                 |                                 | •                               | •                       | •                      | •                    |  |
|                     | Class Warm Collection                                                        | 232 Cuoio            | •                                 |                                 | •                               | •                       | •                      | •                    |  |
|                     | Class Warm Collection                                                        | 235 Caffè            | •                                 | •                               | •                               | •                       | •                      | •                    |  |
| GLAM COLLECTION     | Starlike® EVO                                                                |                      | Starlike® E<br>Galaxy             |                                 | rlike® EVO +<br>Spotlight       | Starlike® E<br>Gold     |                        | ke® EVO<br>nt Vision |  |
|                     | Glam Collection                                                              | 300 Azzurro Pastello | •                                 |                                 | •                               | •                       | •                      |                      |  |
|                     | Glam Collection                                                              | 310 Azzurro Polvere  | •                                 |                                 |                                 |                         |                        |                      |  |
|                     | Glam Collection                                                              | 320 Azzurro Caraibi  | •                                 |                                 |                                 |                         |                        |                      |  |
|                     | Glam Collection                                                              | 330 Blu Avio         | ٠                                 |                                 |                                 |                         |                        |                      |  |
|                     | Glam Collection                                                              | 340 Blu Denim        | ٠                                 |                                 |                                 |                         |                        |                      |  |
|                     | Glam Collection                                                              | 350 Blu Zaffiro      |                                   |                                 |                                 |                         |                        |                      |  |
|                     | Glam Collection                                                              | 400 Verde Salvia     | •                                 |                                 | •                               | •                       | •                      |                      |  |
|                     | Glam Collection                                                              | 410 Verde Smeraldo   | •                                 |                                 | •                               | •                       | •                      |                      |  |
|                     | Glam Collection                                                              | 420 Verde Prato      |                                   |                                 |                                 |                         |                        |                      |  |
|                     | Glam Collection                                                              | 430 Verde Pino       | ٠                                 |                                 |                                 |                         |                        |                      |  |
|                     | Glam Collection                                                              | 500 Rosa Cipria      | ٠                                 |                                 |                                 |                         |                        |                      |  |
|                     | Glam Collection                                                              | 530 Viola Ametista   |                                   |                                 |                                 |                         |                        |                      |  |
|                     | Glam Collection                                                              | 550 Rosso Oriente    |                                   |                                 |                                 |                         | •                      |                      |  |
|                     | Glam Collection                                                              | 580 Rosso Mattone    |                                   |                                 |                                 |                         | •                      |                      |  |
|                     | Glam Collection                                                              | 600 Giallo Vaniglia  | •                                 |                                 | •                               | •                       |                        |                      |  |
| METALLIC            | Metallic Collection Starlike® EVO 113 Neutro + Platinum                      |                      |                                   |                                 |                                 |                         |                        |                      |  |
| COLLECTION          | Metallic Collection                                                          | ro o + Shining       | gold                              |                                 |                                 |                         |                        |                      |  |
| <b>UULLEU IIUN</b>  | Metallic Collection Starlike® EVO 113 Neutro + Bronze                        |                      |                                   |                                 |                                 |                         |                        |                      |  |
|                     | Metallic Collection                                                          | Starlike® EV         | Starlike® EVO 113 Neutro + Copper |                                 |                                 |                         |                        |                      |  |
|                     | Metallic Collection Starlike® EVO 113 Neutro + Rusty                         |                      |                                   |                                 |                                 |                         |                        |                      |  |
|                     | KEY                                                                          |                      |                                   |                                 |                                 |                         |                        |                      |  |
|                     |                                                                              | RECOMMENDED COM      | IBINATION                         |                                 |                                 |                         |                        |                      |  |
|                     | •                                                                            | NON-RECOMMENDED      | COMBINATION                       | 1                               |                                 |                         |                        |                      |  |
| FOCUS               | Finishes                                                                     |                      |                                   |                                 |                                 |                         |                        |                      |  |
|                     | If the Spotlight, Gold,<br>the catalyst (compone<br>Be sure to pour it in sl | ,                    |                                   |                                 |                                 |                         |                        |                      |  |